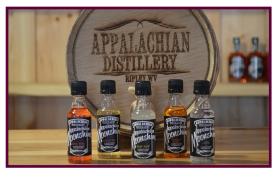

#### APPALACHIAN DISTILLERY

Specializing in real sour mash moonshine available in 10 flavors, whiskey and bourbon. \*See Hours.

3875 Cedar Lakes Drive, Ripley, WV 25271 304.372.7000 • www.appalachian-moonshine.com